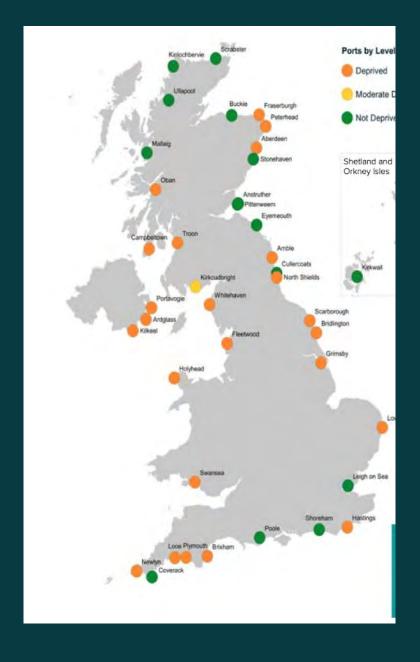

- 42 ports and harbours visited
- 100 survey to GPs and dentists
- Over 1000 fishers interviewed

"I'm unwilling to retire. But my body says I should."

"My partner suffers from mild COPD [Chronic Obstructive Pulmonary Disease], diabetes, and is in constant pain with arthritic joints due to the years at sea and the hard graft"